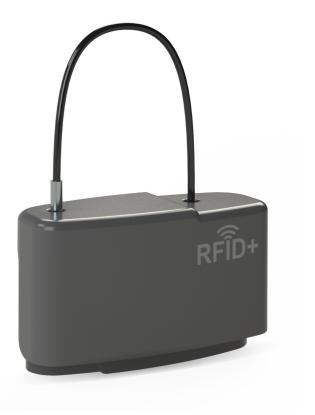

# **SMART ALARMING TAG RFID+**

For retailers using RFID based EAS and for those who have a multi-EAS technology strategy in their chain of stores.

A small device with big impact; the RFID+ Smart Alarming Tag comes in both RFID/AM or RFID/RF frequency and is equipped with 2-alarm technology.

#### Why retailers love it:

- Two-Stage alarm protection: Cut the cable? Alarm sounds. Try to exit past security? Another alarm triggers.
- Multi-Technology compatibility: Works seamlessly with RFID, AM, and RF systems.
- Flexible sizing: 120mm and 1230mm options to fit their exact inventory needs.

## **Specifications**

| Frequency      | UHF / 58 Khz / 8.2 MHz |
|----------------|------------------------|
| Size           | 50*36*19 mm            |
| Alarm type     | 2 alarm technology     |
| Material       | ABS                    |
| Lock structure | Super Lock             |
| Color          | Dark grey              |